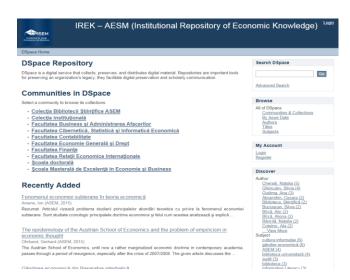

#### **DSPACE**

- 2013: theses and dissertations, education resources only in printed format
- 7 Institutional e-repositories
- Integration with Virtual Library/Primo
- Training courses, consultations (HU)
- User Documentation Kit
- Promotional Conference

DSpace Repository

Communities in DSpace

- Biblioteca Republicană Științifică Agricolă Colecția instituțională

Select a community to browse its collections

DSpace is a digital service that collects, preserves, and distributes digital material. Repositories are important tools for preserving an organization's legacy, they facilitate digital preservation and scholarly communication.