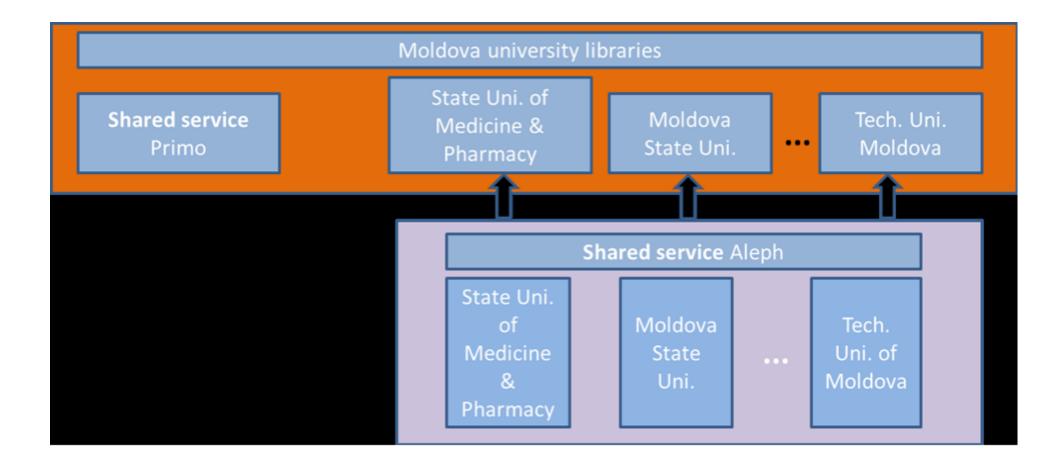

## Project implementation: ILS (WP1)

• 2013, MD libraries – 1,5 M records

#### OPAC <a href="http://libuniv.md">http://libuniv.md</a>

#### PRIMO <a href="http://primo.libuniv.md">http://primo.libuniv.md</a>